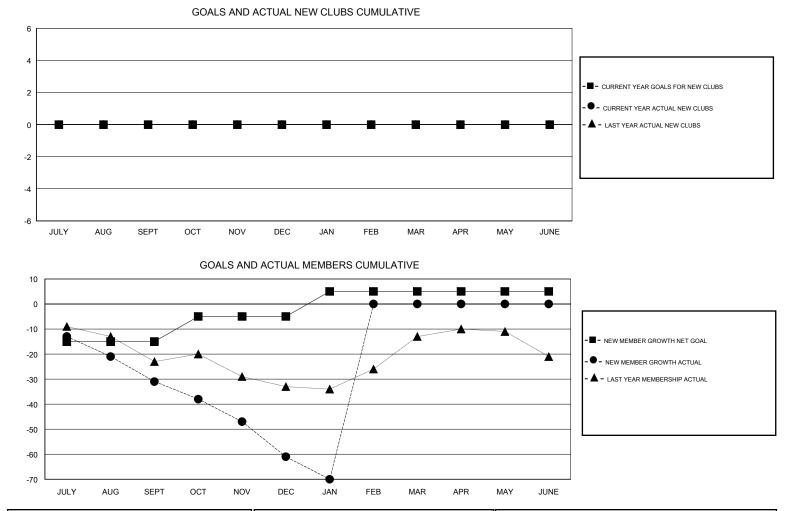

## Gary Wond CNAT.

| LOCATION WASHINGTON   |               |         |                                                                |                                                              |                                                    |  |  |  |
|-----------------------|---------------|---------|----------------------------------------------------------------|--------------------------------------------------------------|----------------------------------------------------|--|--|--|
| Clubs                 |               |         |                                                                | Members                                                      |                                                    |  |  |  |
| RESULTS FOR 2016-2017 |               |         | RESULTS FOR 2016-2017                                          |                                                              |                                                    |  |  |  |
| NEW CLUBS             | DROPPED CLUBS | QUARTER | NEW MEMBER GROWTH<br>NET GOAL (not reinstated<br>or transfers) | NEW MEMBER<br>GROWTH ACTUAL (not<br>reinstated or transfers) | DROPPED<br>MEMBERS ACTUAL<br>(including transfers) |  |  |  |
| 0<br>0<br>0           | 0<br>0        |         | -15<br>10<br>10                                                | 25<br>36<br>9                                                | 56<br>66<br>18<br>0                                |  |  |  |
|                       | 0<br>0        | 0       | JAN/FED/WAR                                                    | JAIV/FED/WAR                                                 |                                                    |  |  |  |